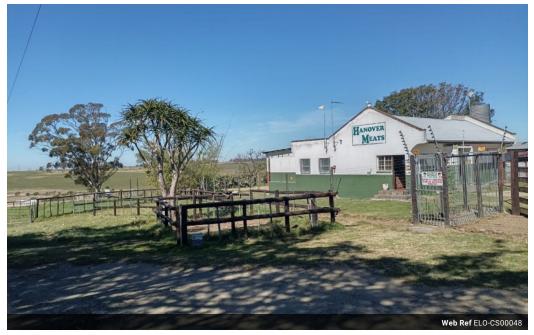

### 537,684m<sup>2</sup> Farm For Sale in Hanover

Farm For Sale In Hanover, King Williams Town

#### PACKED WITH POTENTIAL !

Opportunity to own a Farm, Butchery and Abbattoir with a 3 bedroom residence with opportunity to extend on 53.77 ha of Prime Farm Land. Additional to this there is a large storeroom which could be used as accomodation, triple garage, 4 carports, staff kitchen with a separate eating area.

3 Phase Eskom power. 1x 50kva generator.

Fully functional abbattoir and fully equipped and operational butchery. The abbattoir has capacity to do 10 cattle and 50 sheep per day. CCTV and dron safe

4

4